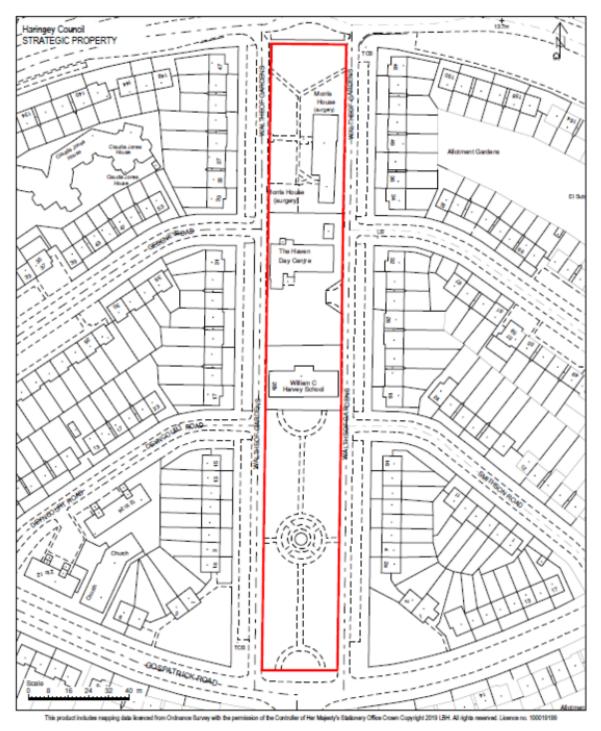

#### Waltheof Gardens

WALTHEOF GARDENS, LONDON N17 7DN Red verging - Site Boundary

Overlay : Hss - Misc Plan produced by Sean Purcell on 31/05/2019 Scale 1:1250 Drawing No. BVES A4 Misc