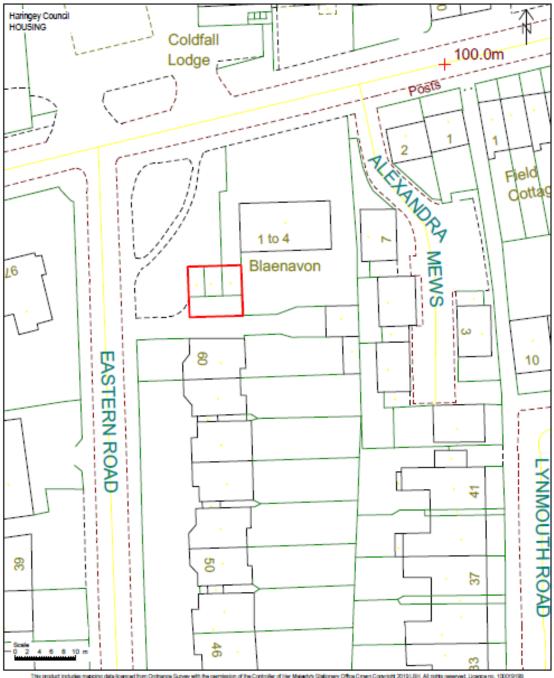

#### **Blaenavon Garages**

Blaenavon Garages Fortis Green London N2 9HT

Ward: Fortis Green Overlay: HSc - Misc

repping data loanced from Orchanos Survey with the permission of the Controller of Har Majesty's Stationary Office Crown Copyright 2019 LBH. All rights reserved. License no. 100019139 rs Red Line - Site boundary

Deed packet no. :

Title no. :

Area: 0.0074 ha

Scale 1:500

Drawing No. BVES A4

Plan produced by Shannon Francis on 07/05/2020