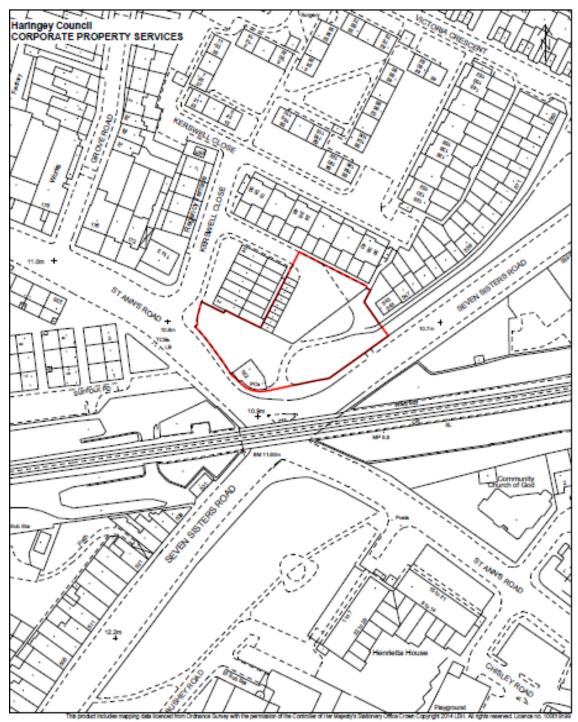

#### **Kerswell Close**

Land at Kerswell Close (Junction with Seven Sisters Road) Tottenham LONDON N15 5HT

CPM no. Commercial file ref. Overlay : HSS - misc. Plan produced by Janice Dabinett on 07/03/2014 Red verging - Extent of site

Deed packet no. : Freehold 6193 Title no. : Freehold EGL163230 Site area in hectares : 0.2360 ha

> Scale 0 8 16 24 32 40 m

Scale 1:1250 BVES Drawing no. A4 2773