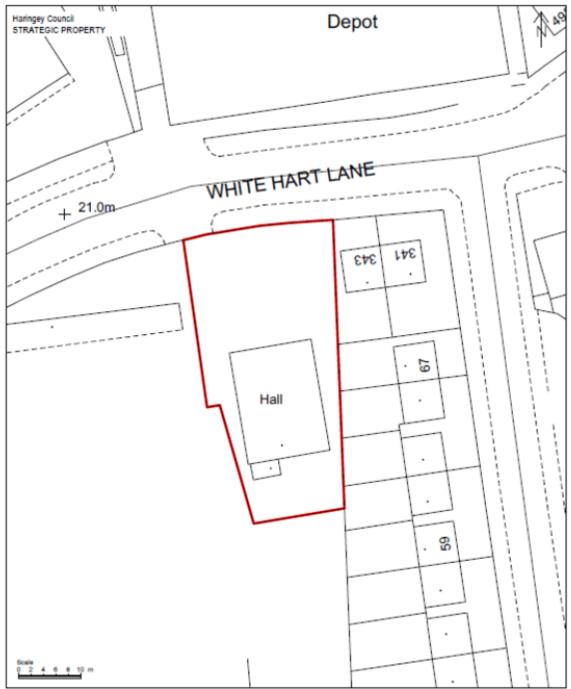

### Haringey Sea Cadets, 345 White Hart Lane

This product includes mapping data Iconced from Ordnance Survey with the permission of the Controller of Har Majenty's Stationery Office Crown Copyright 2029 LBH. All rights reserved. Licence no. 100019180

345 White Hart Lane London N17 7JP Redline - Site Boundary

Overlay: Hss - Misc

Plan produced by Sean Purcell on 25/02/2020

Area: 970 sq meters Scale 1:500 Drawing No. BVES A4 Misc