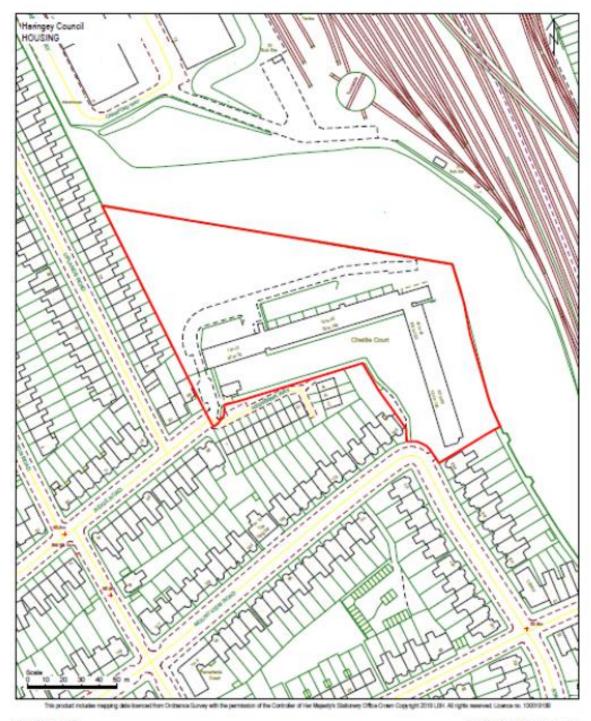

#### **Chettle Court**

Chettie Court Ridge Road London N8 SNX

Ward: Stroud Green Overlay: HSC - Mac

Plan produced by Shannon Francis on 14/06/2020

Red Line - Site Boundary

Deed packet no. :

Title no. :

Area: 1.6778 ha

Scale 1:1750

Drawing No. BVES A4